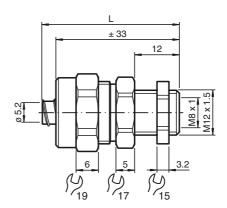

#### **Technical data Mechanical specifications** External thread Thread type metric Thread size M12 x 1.5 Internal thread Thread type metric Thread size M8 x 1 Material Screwed connection brass, nickel-plated Slotted nut brass Clamping ring PVC 26 g General information